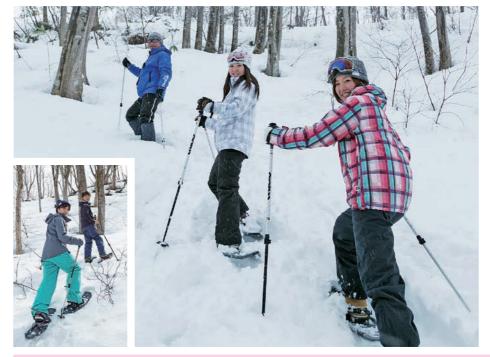

## 在純白雪原上步行的

可讓您在雪上輕鬆散步的西式雪鞋。您可一邊在 鬆軟的雪上散步,一邊觀察動物的足跡或冬天的 草木。還有由導遊帶領前往美人林或當間高原的 步行遊程、夜間遊程等,內容充實。

可以在此體驗!

#### ●雪鞋漫步 1,000日圓

場地:當間森林及水邊教室POPORA 地址:十日町市珠川當間高原度假村內 時間:早上、下午各一次(每天實施) 備註:需預約 電話:025-758-4811

#### ●冬季美人林雪鞋散步及圍爐體驗

2,700日圓(小學生2,200日圓、幼兒200日圓) 場地:於「森林學校」KYORORO集合 地址:十日町市松 之山松口 時間:9點30分~11點30分 備註:需預約 電話:025-595-8588(松之山溫泉合同公司「MANMA」)

#### ●雪鞋散步 2,160日圓

場地:松代芝峠溫泉 雲海 地址:新潟縣十日町 市蓬平11-1 時間:9點~、15點30分~、19點 30分~ 備註:需預約

電話:025-597-3939 電話:025-758-4811