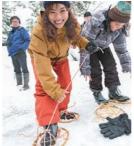

## 在純白雪原上步行的

可讓您在雪上輕鬆散步的西式雪鞋。您可一邊在 鬆軟的雪上散步,一邊觀察動物的足跡或冬天的 草木。還有由導遊帶領前往美人林或當間高原的 步行遊程、夜間遊程等,內容充實。

可以在此體驗!

#### ●雪鞋漫步 1,000日圓

場地:當間森林及水邊教室POPORA 地址:十日町市珠川當間高原度假村內 時間:早上、下午各一次(每天實施) 備註:需預約 電話:025-758-4811