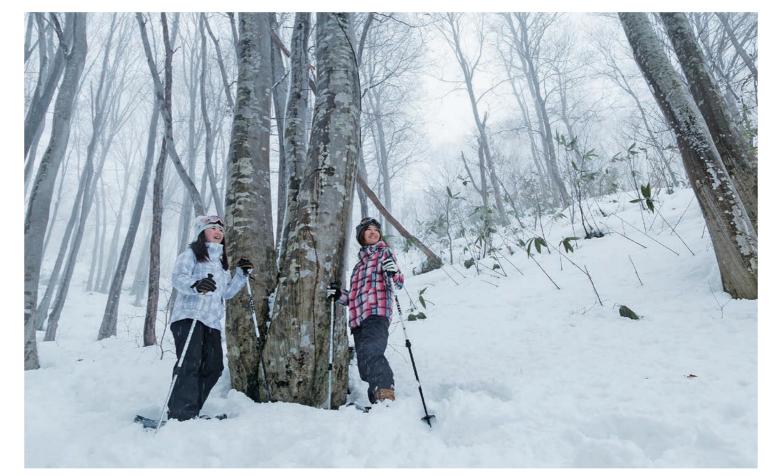

## 在純白雪原上步行的

可讓您在雪上輕鬆散步的西式雪鞋。您可一邊在 鬆軟的雪上散步,一邊觀察動物的足跡或冬天的 草木。還有由導遊帶領前往美人林或當間高原的 步行遊程、夜間遊程等,內容充實。

可以在此體驗!

#### ●雪鞋漫步 1,000日圓

場地:當間森林及水邊教室POPORA 地址:十日町市珠川當間高原度假村內 時間:早上、下午各一次(每天實施) 備註:需預約 電話:025-758-4811