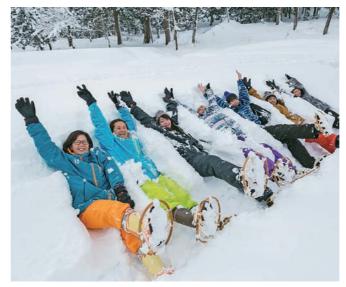

## 在純白雪原上步行的

可讓您在雪上輕鬆散步的西式雪鞋。您可一邊在 鬆軟的雪上散步,一邊觀察動物的足跡或冬天的 草木。還有由導遊帶領前往美人林或當間高原的 步行遊程、夜間遊程等,內容充實。

可以在此體驗!