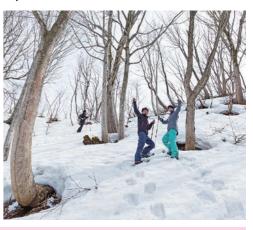

# Snowshoe

With snowshoes, you can walk easily through the snow.You can observe animal tracks and plants in the winter while walking on the soft snow.We offer a day/night walking tour with a guide for Bijinbayashi Forest and the Atema Plateau.

•Snowshoe Walking 2,160 yen Place: Matsudai Shibatoge Hot Spring 'Unkai' Address: 11-1, Yomogihira, Tokamachi City Tour runs 3times / per day from 9:00 a.m, 3:30 p.m, 7:30 p.m. Reservation required. 2025-597-3939 2 025-758-4811