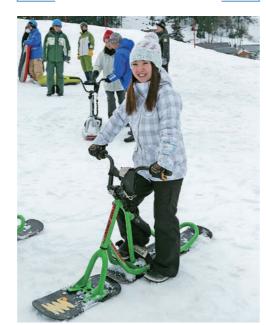

A snow bike is a snowboard with handlebars. Take control of your ride and enjoy the slopes! Because snow bikes are easy to ride, they're recommended for those who aren't good at snowboarding.

You can try it here!

• Snow bike rental 1,000 yen (Elementary school students or older) Place: Matsunoyama Hot Spring Ski Resort 2025-596-3133 Address: 909, Amamizushima, Matsunoyama, Tokamachi City Time: 9:30 am – 5 pm (Weekend and National holiday 9 am - 5 pm) Lift ticket: Day pass 3,000 yen for adults, 2,500 yen for those under 12 years old\* WHalf-day and one-time passes also available. Snow bike: Can be rented at The Ski House. 1,000 yen for 120 minutes. Reservation required. XYou can also try both the airboard and the snow bike for 1,500 yen for 120 minutes.

The exhilaration of cruising on the snow **Snow Bike** 

Every year Tokamachi is covered in three meters of snow, so there are lots of activities available. Who's up for some airboarding, snowmobiling, and snow bike riding?