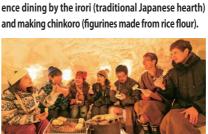

•Snowshoe walk in Bijinbayashi Forest and Irori\* experience \*Jap 2,700 yen (2,200 yen for elementary school students, 200 yen for preschool children) Place: Forest School 'Kyororo' Address: 1712-2, Matsuguchi, Matsunoyama, Tokamachi City Time: 9:30 am - 11:30 am, Reservation required. 2025-595-8588 (Matsunoyama Onsen LLC. 'Manma')