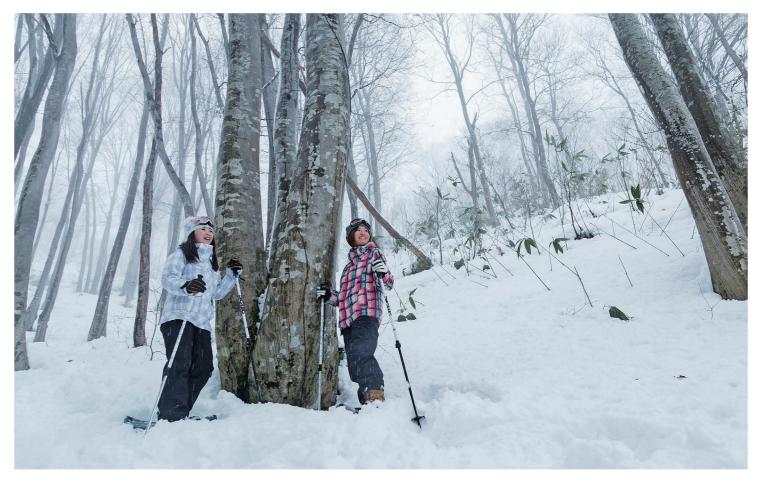

# Snowshoe

With snowshoes, you can walk easily through the snow.You can observe animal tracks and plants in the winter while walking on the soft snow.We offer a day/night walking tour with a guide for Bijinbayashi Forest and the Atema Plateau.