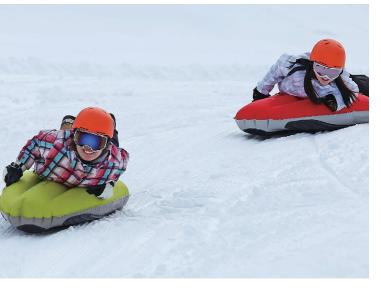

## Feel the thrill and speed! Airboard

bike for 1,500 yen for 120 minutes.

This is a rather new snow-related activity where you lie face down on a rubber board and glide through the snow. The combination of speed with the feeling of floating on air is unparalleled. The

board is deflatable and easy to carry, so it's become especially popular in Europe.

#### You can try it here!

• Airboard Rental 1,000 yen (Elementary school students or older) Place: Matsunoyama Hot Spring Ski Resort 2025-596-3133 Address: 909, Amamizushima, Matsunoyama, Tokamachi City Time: 9:30 am - 5 pm (Weekend and National holiday 9 am - 5 pm) Lift ticket: Day pass 3,000 yen for adults, 2,500 yen for elementary school students \*\* Half-day and one-time passes also available. Airboard: Can be rented at The Ski House. 1,000 yen for 120 minutes. Reservation required.