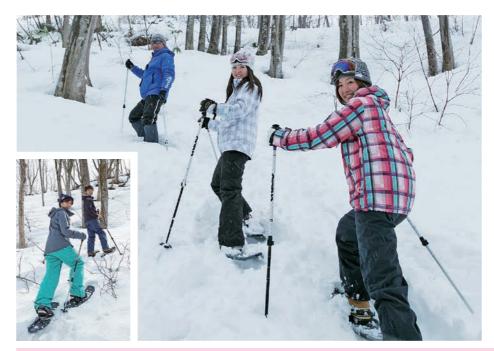

#### You can try it here!

•Snow-shoeing 1,000 yen Place: Atema, mori to mizube no kyoshitsu 'Popora' Address: Atema Highland Resort, Tamagawa, Tokamachi City Time: Every day, once in the morning and afternoon. Reservation required. 2025-758-4811

•Snowshoe walk in Bijinbayashi Forest and Irori\* experience \*Jap 2,700 yen (2,200 yen for elementary school students, 200 yen for preschool children) Place: Forest School 'Kyororo' Address: 1712-2, Matsuguchi, Matsunoyama, Tokamachi City Time: 9:30 am - 11:30 am, Reservation required. 2025-595-8588 (Matsunoyama Onsen LLC. 'Manma')

# Snowshoe

With snowshoes, you can walk easily through the snow.You can observe animal tracks and plants in the winter while walking on the soft snow.We offer a day/night walking tour with a guide for Bijinbayashi Forest and the Atema Plateau.

•Snowshoe Walking 2,160 yen Place: Matsudai Shibatoge Hot Spring 'Unkai' Address: 11-1, Yomogihira, Tokamachi City Tour runs 3times / per day from 9:00 a.m, 3:30 p.m, 7:30 p.m. Reservation required. 2025-597-3939 2 025-758-4811